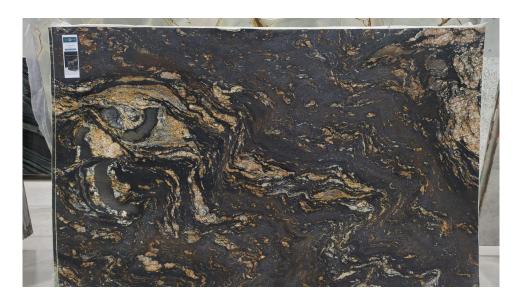

## GRANITE TITANIUM GOLD 2.00 CM BRUSHED

| MATERIAL                              | Bundle $=$ | Bloque 👳 | Tabla 👳 | Largo 👳 | Ancho $=$ | Total M2 👳 | eso Net 👳 |
|---------------------------------------|------------|----------|---------|---------|-----------|------------|-----------|
| GRANITE TITANIUM GOLD 2.00 CM BRUSHED | 04         | 5577     | 14      | 3,01    | 1,86      | 5,5986     | 273,46    |
| GRANITE TITANIUM GOLD 2.00 CM BRUSHED | 04         | 5577     | 15      | 3,01    | 1,86      | 5,5986     | 273,46    |
| GRANITE TITANIUM GOLD 2.00 CM BRUSHED | 04         | 5577     | 16      | 3,01    | 1,86      | 5,5986     | 273,46    |
| GRANITE TITANIUM GOLD 2.00 CM BRUSHED | 04         | 5577     | 17      | 3,01    | 1,86      | 5,5986     | 273,46    |
| GRANITE TITANIUM GOLD 2.00 CM BRUSHED | 04         | 5577     | 18      | 3,01    | 1,86      | 5,5986     | 273,46    |
| GRANITE TITANIUM GOLD 2.00 CM BRUSHED | 04         | 5577     | 19      | 3,01    | 1,86      | 5,5986     | 273,46    |
| GRANITE TITANIUM GOLD 2.00 CM BRUSHED | 04         | 5577     | 37      | 3,01    | 1,86      | 5,5986     | 273,46    |