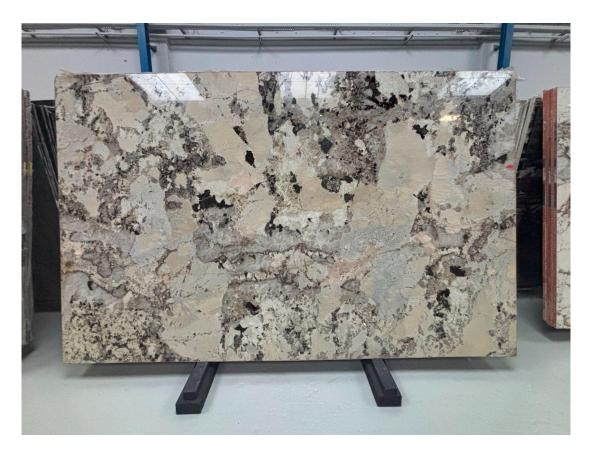

## GRANITE SPLENDOUR CREAM 2.00 CM POLISHED

| Bundle $=$ | Bloque 👳                                                                                        | Tabla 👳                                                                                                                                                                                                       | Largo 👳                                                                                                                                                                       | Ancho 👳                                                                                                                                                                                                                                                   | Total M2 👳                                                                                                                                                                                                                                                                                                            | eso Net 👳                                                                                                                                                                                                                                                  |
|------------|-------------------------------------------------------------------------------------------------|---------------------------------------------------------------------------------------------------------------------------------------------------------------------------------------------------------------|-------------------------------------------------------------------------------------------------------------------------------------------------------------------------------|-----------------------------------------------------------------------------------------------------------------------------------------------------------------------------------------------------------------------------------------------------------|-----------------------------------------------------------------------------------------------------------------------------------------------------------------------------------------------------------------------------------------------------------------------------------------------------------------------|------------------------------------------------------------------------------------------------------------------------------------------------------------------------------------------------------------------------------------------------------------|
| 40721      | 1372                                                                                            | 46                                                                                                                                                                                                            | 3,21                                                                                                                                                                          | 2,02                                                                                                                                                                                                                                                      | 6,4842                                                                                                                                                                                                                                                                                                                | 344,222                                                                                                                                                                                                                                                    |
| 40721      | 1372                                                                                            | 47                                                                                                                                                                                                            | 3,11                                                                                                                                                                          | 2,01                                                                                                                                                                                                                                                      | 6,2511                                                                                                                                                                                                                                                                                                                | 344,224                                                                                                                                                                                                                                                    |
| 40721      | 1372                                                                                            | 48                                                                                                                                                                                                            | 3,22                                                                                                                                                                          | 2,02                                                                                                                                                                                                                                                      | 6,5044                                                                                                                                                                                                                                                                                                                | 354,222                                                                                                                                                                                                                                                    |
| 40721      | 1372                                                                                            | 49                                                                                                                                                                                                            | 3,22                                                                                                                                                                          | 2,01                                                                                                                                                                                                                                                      | 6,4722                                                                                                                                                                                                                                                                                                                | 354,222                                                                                                                                                                                                                                                    |
| 40721      | 1372                                                                                            | 50                                                                                                                                                                                                            | 3,22                                                                                                                                                                          | 2,01                                                                                                                                                                                                                                                      | 6,4722                                                                                                                                                                                                                                                                                                                | 354,222                                                                                                                                                                                                                                                    |
| 40721      | 1372                                                                                            | 51                                                                                                                                                                                                            | 3,22                                                                                                                                                                          | 2,02                                                                                                                                                                                                                                                      | 6,5044                                                                                                                                                                                                                                                                                                                | 354,222                                                                                                                                                                                                                                                    |
| 40721      | 1372                                                                                            | 52                                                                                                                                                                                                            | 3,22                                                                                                                                                                          | 2,02                                                                                                                                                                                                                                                      | 6,5044                                                                                                                                                                                                                                                                                                                | 354,222                                                                                                                                                                                                                                                    |
| 40721      | 1372                                                                                            | 53                                                                                                                                                                                                            | 3,22                                                                                                                                                                          | 2,02                                                                                                                                                                                                                                                      | 6,5044                                                                                                                                                                                                                                                                                                                | 354,222                                                                                                                                                                                                                                                    |
| 40721      | 1372                                                                                            | 54                                                                                                                                                                                                            | 3,22                                                                                                                                                                          | 2,02                                                                                                                                                                                                                                                      | 6,5044                                                                                                                                                                                                                                                                                                                | 354,222                                                                                                                                                                                                                                                    |
| 40721      | 1372                                                                                            | 55                                                                                                                                                                                                            | 3,22                                                                                                                                                                          | 2,01                                                                                                                                                                                                                                                      | 6,4722                                                                                                                                                                                                                                                                                                                | 354,222                                                                                                                                                                                                                                                    |
| 40721      | 1372                                                                                            | 56                                                                                                                                                                                                            | 3,22                                                                                                                                                                          | 2,02                                                                                                                                                                                                                                                      | 6,5044                                                                                                                                                                                                                                                                                                                | 344,224                                                                                                                                                                                                                                                    |
|            | 40721<br>40721<br>40721<br>40721<br>40721<br>40721<br>40721<br>40721<br>40721<br>40721<br>40721 | 40721 1372   40721 1372   40721 1372   40721 1372   40721 1372   40721 1372   40721 1372   40721 1372   40721 1372   40721 1372   40721 1372   40721 1372   40721 1372   40721 1372   40721 1372   40721 1372 | 40721 1372 46   40721 1372 47   40721 1372 48   40721 1372 49   40721 1372 50   40721 1372 51   40721 1372 51   40721 1372 52   40721 1372 53   40721 1372 54   40721 1372 55 | 40721 1372 46 3,21   40721 1372 47 3,11   40721 1372 48 3,22   40721 1372 49 3,22   40721 1372 50 3,22   40721 1372 51 3,22   40721 1372 51 3,22   40721 1372 52 3,22   40721 1372 53 3,22   40721 1372 53 3,22   40721 1372 54 3,22   40721 1372 55 3,22 | 40721 1372 46 3,21 2,02   40721 1372 47 3,11 2,01   40721 1372 48 3,22 2,02   40721 1372 49 3,22 2,01   40721 1372 50 3,22 2,01   40721 1372 50 3,22 2,01   40721 1372 51 3,22 2,02   40721 1372 51 3,22 2,02   40721 1372 52 3,22 2,02   40721 1372 53 3,22 2,02   40721 1372 54 3,22 2,02   40721 1372 55 3,22 2,02 | 407211372463,212,026,4842407211372473,112,016,2511407211372483,222,026,5044407211372493,222,016,4722407211372503,222,016,4722407211372513,222,026,5044407211372513,222,026,5044407211372533,222,026,5044407211372543,222,026,5044407211372553,222,016,4722 |