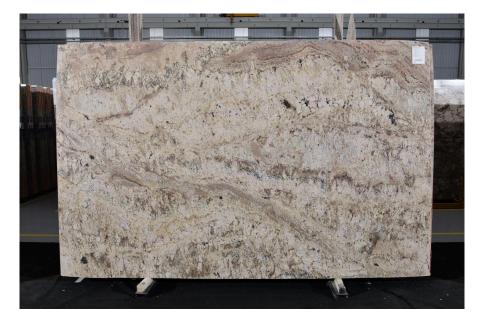

## GRANITE TYPHOON BORDEAUX 2.00 CM POLISHED

| MATERIAL                                  | Bundle $=$ | Bloque 👳 | Tabla 👳 | Largo 😐 | Ancho 👳 | Total M2 👳 | eso Net 👳 |
|-------------------------------------------|------------|----------|---------|---------|---------|------------|-----------|
| GRANITE TYPHOON BORDEAUX 2.00 CM POLISHED | 028883     | 12017    | 49      | 3,17    | 1,97    | 6,2449     | 354,20    |
| GRANITE TYPHOON BORDEAUX 2.00 CM POLISHED | 028883     | 12017    | 50      | 3,17    | 1,97    | 6,2449     | 354,20    |
| GRANITE TYPHOON BORDEAUX 2.00 CM POLISHED | 028883     | 12017    | 51      | 3,17    | 1,97    | 6,2449     | 349,90    |
| GRANITE TYPHOON BORDEAUX 2.00 CM POLISHED | 028883     | 12017    | 52      | 3,17    | 1,97    | 6,2449     | 349,90    |
| GRANITE TYPHOON BORDEAUX 2.00 CM POLISHED | 028883     | 12017    | 53      | 3,17    | 1,97    | 6,2449     | 349,90    |
| GRANITE TYPHOON BORDEAUX 2.00 CM POLISHED | 028883     | 12017    | 54      | 3,17    | 1,97    | 6,2449     | 349,90    |
| GRANITE TYPHOON BORDEAUX 2.00 CM POLISHED | 028883     | 12017    | 55      | 3,17    | 1,97    | 6,2449     | 349,90    |
| GRANITE TYPHOON BORDEAUX 2.00 CM POLISHED | 028883     | 12017    | 56      | 3,17    | 1,97    | 6,2449     | 349,90    |
| GRANITE TYPHOON BORDEAUX 2.00 CM POLISHED | 028883     | 12017    | 57      | 3,17    | 1,97    | 6,2449     | 349,90    |
| GRANITE TYPHOON BORDEAUX 2.00 CM POLISHED | 028883     | 12017    | 58      | 3,17    | 1,97    | 6,2449     | 349,90    |
| GRANITE TYPHOON BORDEAUX 2.00 CM POLISHED | 028883     | 12017    | 59      | 3,17    | 1,97    | 6,2449     | 349,90    |